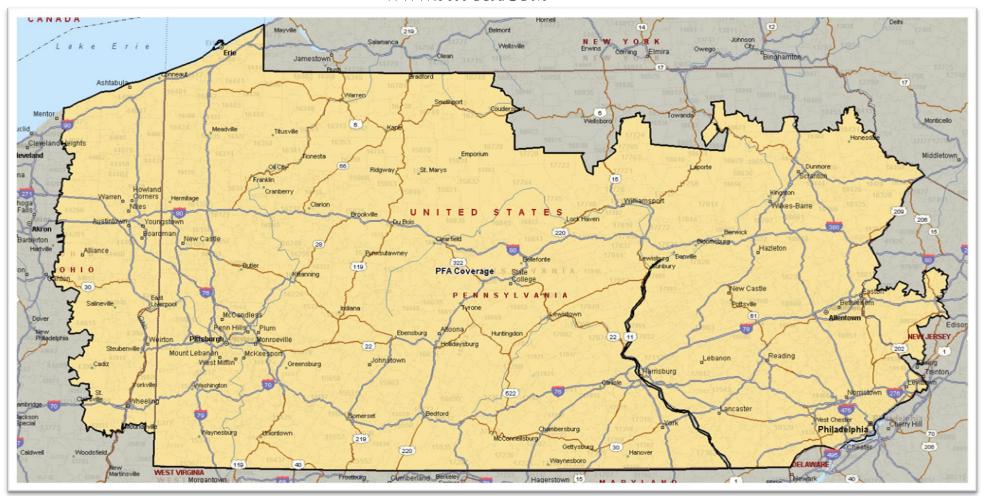

SIMPLY COMPARE THE FIRST THREE DIGITS OF YOUR ZIPCODE TO THE COLUMNS TO THE RIGHT. IF THE ZIPCODE IS **RED WITH AN**<sup>\*</sup>, THIS INDICATES AN AREA WITH LIMITED COVERAGE. YOU MAY CALL OR VISIT OUR WEBSITE AND ON THE HOME PAGE INPUT YOUR ZIPCODE FOR AN IMMEDIATE ZIPCODE CHECK! THANK FOR YOUR CHOOSING **P**REMIER FINANCE **A**DJUSTERS!

PENNSYLVANIA 150, 151, 152, 153, 154, 155, 156 157, 158, 159, 160, 161, 162, 163 164, 165, 166, **\*167**, 168, **\*169** 170, 171, 172, 173, 174, 175, 176 177, 178, 179, 180, 181, 182, 183 **PENNSYLVANIA CONT.** 184, 185, 186, 187, **\*188**, 189, 190, 191, 192, 193, 194, 195, 196